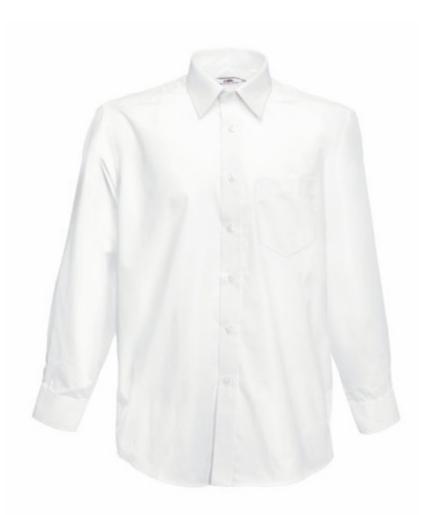

# FRUIT OF THE LOOM, POPLIN SHIRT, MEN'S LONG SLEEVE SHIRT, WHITE, M

### Specification

Fruit of the Loom, Poplin Shirt, men's long sleeve shirt, white, M. Men's long sleeve business shirt, made up of 55% cotton and 45% polyester, normal cut, button-down shirts, adequate collar in shirt color, and cufflinks. Easy to maintain, not crowded. Branding: embroidery, flex, flock